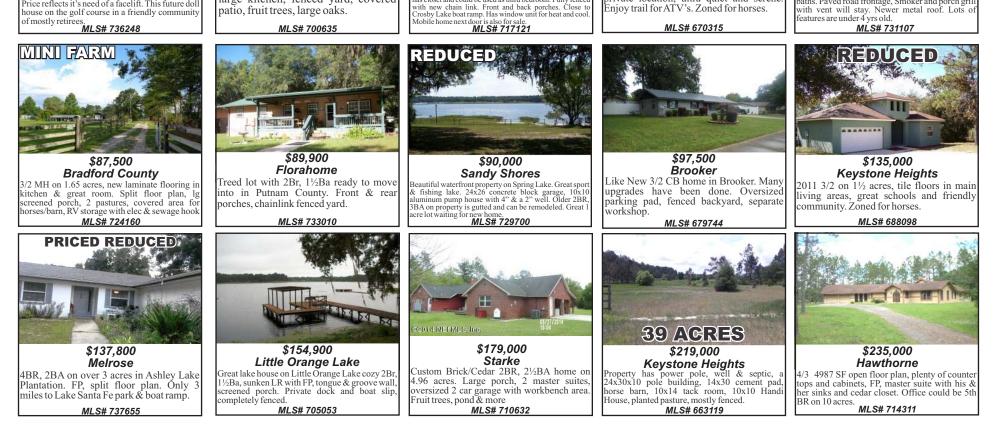

Ortega Farms Well kept good location. Great starter home. Why Rent? 2BR, 1BA, fenced yard, covered patio on front, 2 storage sheds.

MLS# 736946

Bradford County Golfer's delightful fixer upper. Former rental unit needs paint, flooring & a prettier kitchen & bath. Price reflects it's need of a facelift. This future doll house on the goal of mostly retirees. MLS# 736248 ouse on the golf course in a friendly communit

MLS# 719974

\$69,900

**Bradford County** 

This like new MH is a 3/2 split plan, large kitchen, fenced yard, covered

patio, fruit trees, large oaks.

**Dean Weaver** 

Kevstone Heights Wooded lot in Big Tree Estates. Home or nanufactured home OK

MLS# 722922

\$39,000

Lawtey This block home would make a nice retirement home or 1st time homeowner residence. Room for a garden, convenient to shopping & school. 2/1 with open kitchen. MLS# 547710

\$70,000

Bradford County

Completely renovated in 2013 new kitchen appliances, new roof, floors, paint, a/c, well, plumbing, etc. Family roon has closet and could be used as third bedroom. Fully fenced

330003

\$12,000 Keystone Heights Beautiful treed 1.272 acre lot on culde-sac, with nice homes in area. Nice lakeview even though water is down. MLS# 735495

Melrose 2014 2/2 single wide manufactured home on just over ½ acre. Perfect starter home. 1 owner and occupied less than one month. Only 30 minutes to Gainesville or Palatka. MLS# 740215

\$75.000 Keystone Heights Cute 3/1 A-frame on 5 wooded acres. Very private location, ultra quiet and serene. Enjoy trail for ATV's. Zoned for horses. MLS# 670315

Keystone Heights 3BR, 2BA move in condition. Barely used only on the weekends. Home in a private setting on over 1 acre with small pond. Wood deck. MLS# 741384

\$86,000 Lake Butler

Larce Butter 8.95 acres about 12 minutes to Starke or Lake Butler. Well maintained with updated kitchen & baths. Paved road frontage, Smoker and porch grill with vent will stay. Newer metal roof. Lots of features are under 4 yrs old. MLS# 731107