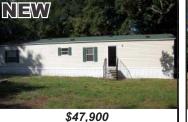

MLS# 719974

\$69,900

**Bradford County** 

This like new MH is a 3/2 split plan, large kitchen, fenced yard, covered

patio, fruit trees, large oaks.

**Dean Weaver** 

Kevstone Heights Wooded lot in Big Tree Estates. Home or nanufactured home OK