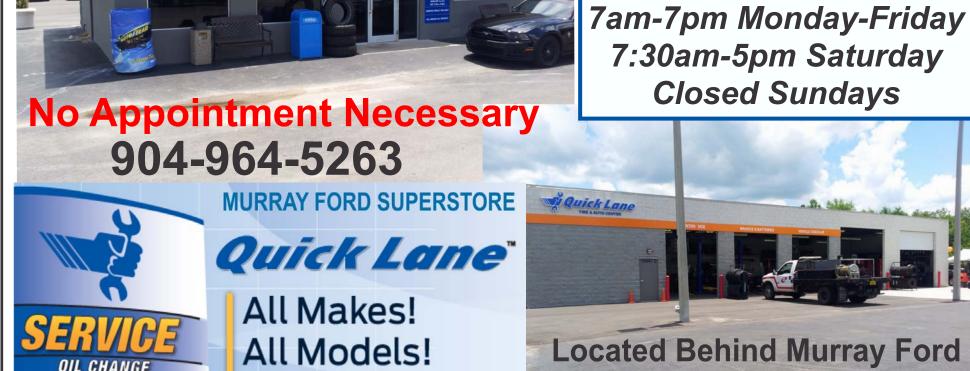

## www. MurrayFordSuperStore.com 904.964.7200

13447 US Hwy 301 South Starke, FL 32091 Just 1 mile South of Wal\*Mart **OPEN SUNDAY NOON to 5pm** 

BAD

MURRAY

For Your Basic Maintenance Needs...Tires, Brakes, Batteries, Alignments, Oil Changes **3 Great Ways to Serve You!** 