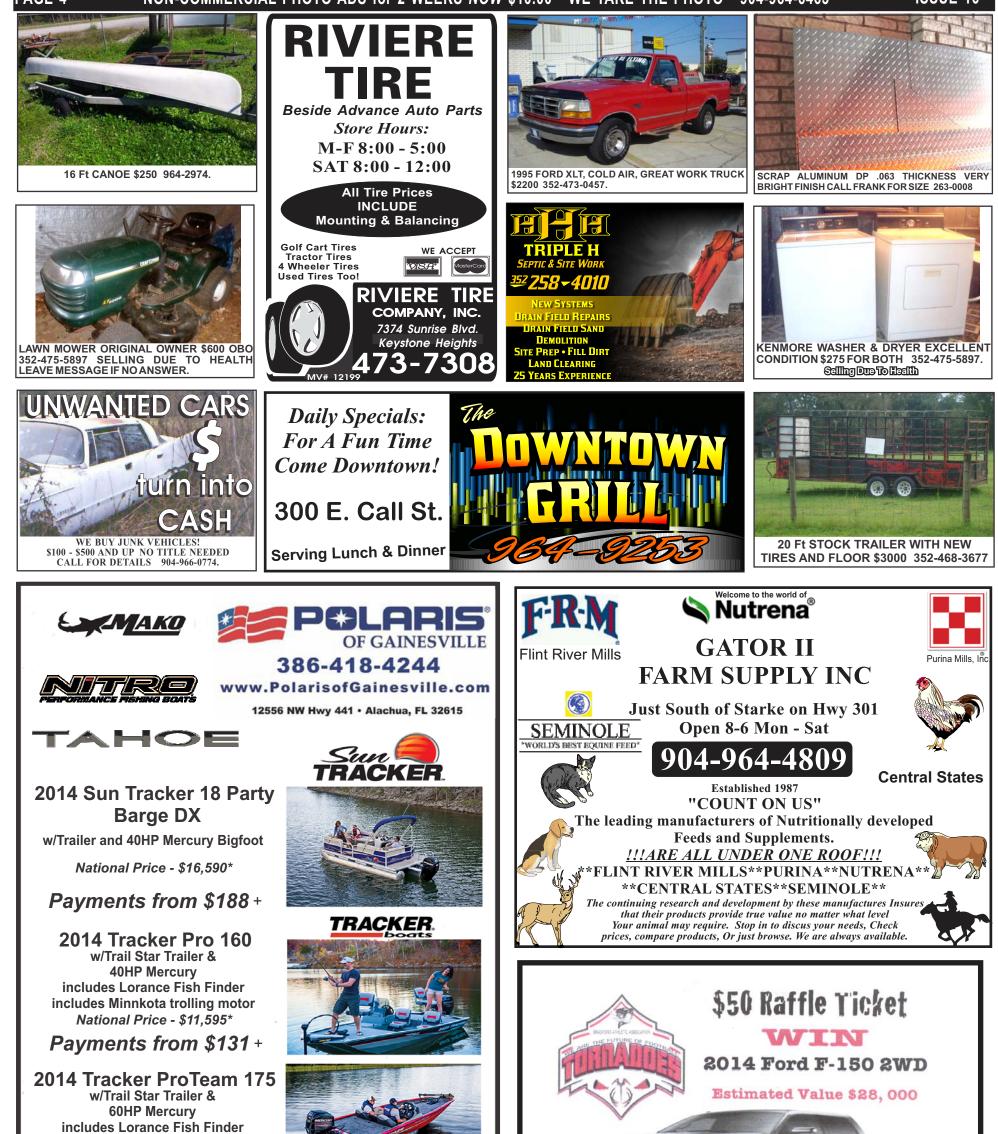

PAGE 4

NON-COMMERCIAL PHOTO ADS for 2 WEEKS NOW \$10.00 • WE TAKE THE PHOTO • 904-964-6463

**ISSUE 16** 

includes Minnkota trolling motor National Price - \$15,995\* Payments from \$181 +

#1 selling aluminum fishing boat

#### Polaris of Gainesville is an authorized Tracker dealer

\* No Haggle No Hassle retail price for model and engine listed, Zone 2 Ereight, Retail price does not include freight or rigging, with approved credit payments at 4.99% financing for 120 months. +Money down equal to any amount over m.s.r.p to establish advertised payment. Local taxes, license, registration and doc fees, in addition to prices shown. Offer available for well-qualified buyers on select models. Subject to credit approval; not all customers will qualify. See Polaris of Gainesville for eligibility and complete details.