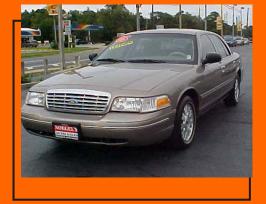

## A N C E

W

Ε

E

П

2008 FORD MUSTANG LOW JILES, 4.0 LITER V6, 5 SPEED MANUAL TRANS, POWER WINDOWS. 2006 FORD EXPEDITION POWER WINDOWS, LOCKS, MIRRORS LEATHER, 10 WAY SEAT 5.4 TRITON V8

2005 CROWN VICTORIA LX TRIM, 4.6 , AUTOMATIC, GOLD INTERIOR, 4 DOOR