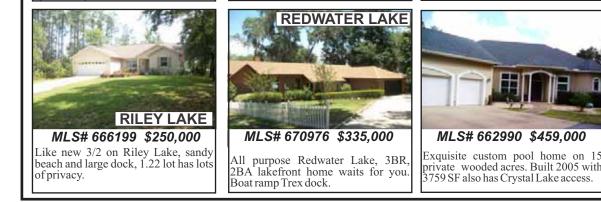

MLS# 664294 \$59,900

4BR, 2BA just blocks from St. Johns River State College, quiet cul-de-sac.

MLS# 659482 \$65,000

2BR, 2BA with enclosed porch and fenced yard on Oldfield Pond (dry) arge oaks.

Owner financing with low down payment. 2BR, 1BA on 5 lovely acres fenced & cross fenced.

Charming 3Br, 2BA brick home on Keystone Golf Course. Fl room overlooks l 6th fairway.

like new 3BR, 2BA DW with eat in kitchen, familyroom with FP, conveniently located to G'vill or Starke

OTS MELIALS, Inc. MLS# 671638 \$134,000 Immaculate home with Crystal Lake ccess, 3/2 1360 SF, FP, split floor olan, 28x16 building in back.