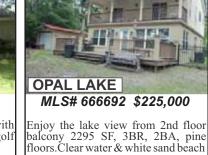

Charming 3Br, 2BA brick home on Keystone Golf Course. Fl room overlooks l 6th fairway.

like new 3BR, 2BA DW with eat in kitchen, familyroom with FP, conveniently located to G'vill or Starke

OTS MELIALS, Inc. MLS# 671638 \$134,000 Immaculate home with Crystal Lake ccess, 3/2 1360 SF, FP, split floor olan, 28x16 building in back.