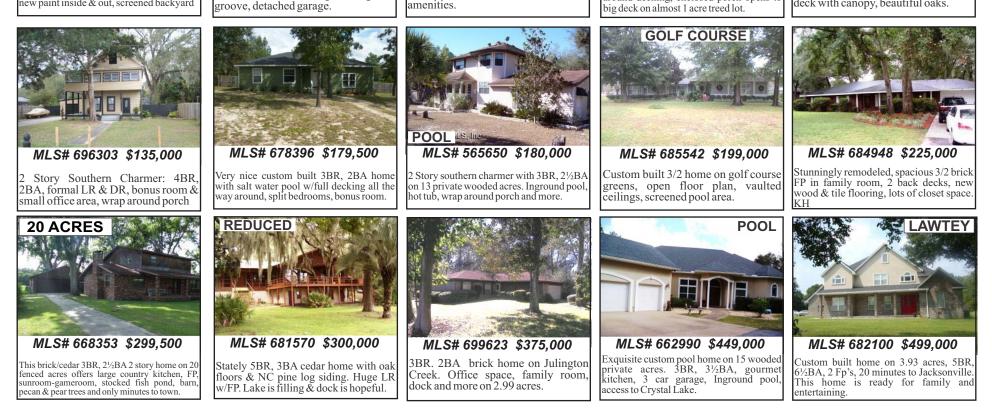

3/2 block home with vinyl siding would make a great first or retirement home in Starke.

MLS# 681611 \$57,900

on over sized city lot in KH, screened porch, bonus family room.

Charming 3BR, 2½BA brick home on corner lot. Large LR with FP, large deck with canopy, beautiful oaks.

Nancy BarBera

MLS# 699870 \$400

Rental: 3BR/1BA \$500, 2BR/1BA \$400. With stove & fridge, ready for immediate occupancy.

| PAGE 8                                                                                                                                          | NON-CON                                                                                                                                                            | MERCIAL PHOTO                                                                                                                                 | ADS for 2 WEEK                                                                                                                                                                                                                                                                       | S NOW \$10.00 • W                                                                                                                                                                                                                                                                          | /E TAKE THE PHO                                                                                                                                                                                                   | TO • 904-964-6463                             | ISSUE 97                                 |
|-------------------------------------------------------------------------------------------------------------------------------------------------|--------------------------------------------------------------------------------------------------------------------------------------------------------------------|-----------------------------------------------------------------------------------------------------------------------------------------------|--------------------------------------------------------------------------------------------------------------------------------------------------------------------------------------------------------------------------------------------------------------------------------------|--------------------------------------------------------------------------------------------------------------------------------------------------------------------------------------------------------------------------------------------------------------------------------------------|-------------------------------------------------------------------------------------------------------------------------------------------------------------------------------------------------------------------|-----------------------------------------------|------------------------------------------|
|                                                                                                                                                 | opportunity that can<br>raise your profit                                                                                                                          | 352-283-0115<br>Sunday school 10am                                                                                                            | Gene Bass, Preacher                                                                                                                                                                                                                                                                  | 3040.                                                                                                                                                                                                                                                                                      | CAMPBELL HAUSFELD                                                                                                                                                                                                 | aluminum cans and old                         |                                          |
| ANIMALS                                                                                                                                         | margin 30-50% Call                                                                                                                                                 | Worship 11am & 6pm                                                                                                                            | NEED A CHANGE?                                                                                                                                                                                                                                                                       | ANTIQUE Zepher                                                                                                                                                                                                                                                                             | professional 4.5 air<br>compressor hose                                                                                                                                                                           | batteries will pick up<br>call Billy 904-964- | E-Mail to:                               |
| GATOR II Farm Supply                                                                                                                            | Sales Manager Linford                                                                                                                                              | Wed Nite 7:00 pm                                                                                                                              | courage to live group                                                                                                                                                                                                                                                                | mandolin really good                                                                                                                                                                                                                                                                       | included, operates more                                                                                                                                                                                           | 2974.                                         | frank@goshowcase.com                     |
| use our bulletin board                                                                                                                          | Zook 724-840-3841.                                                                                                                                                 |                                                                                                                                               | of Al-Anon meets                                                                                                                                                                                                                                                                     | condition, music                                                                                                                                                                                                                                                                           | than 40 air tools \$250                                                                                                                                                                                           |                                               | send photos as JPEG                      |
| to buy, sell, trade or                                                                                                                          |                                                                                                                                                                    | FIRST BAPTIST                                                                                                                                 | every Thursday at                                                                                                                                                                                                                                                                    | books too \$145 904-                                                                                                                                                                                                                                                                       | OBO 386-496-2025.                                                                                                                                                                                                 | WANTED we buy                                 | and call to have the                     |
| give away your pets                                                                                                                             | MURRAY FORD is                                                                                                                                                     | CHURCH, Lawtey                                                                                                                                | 6:30pm at St. Marks                                                                                                                                                                                                                                                                  | 571-5524 Keystone                                                                                                                                                                                                                                                                          |                                                                                                                                                                                                                   | scrap gold-broken                             | \$10.00 charge put on                    |
| 964-4809. Starke                                                                                                                                | now interviewing for                                                                                                                                               | Sunday Sch 9:45                                                                                                                               | Episcopal Church 212                                                                                                                                                                                                                                                                 | Hgts.                                                                                                                                                                                                                                                                                      | PECANS                                                                                                                                                                                                            | jewelryetc. Call                              | your credit card.                        |
|                                                                                                                                                 | the position of Internet                                                                                                                                           | Worship 11:00                                                                                                                                 | N. Church St in Starke                                                                                                                                                                                                                                                               |                                                                                                                                                                                                                                                                                            |                                                                                                                                                                                                                   | Lightning Pawn 964-                           |                                          |
| BEAUTIFUL hand                                                                                                                                  | Sales Person.                                                                                                                                                      | Sun Evening 5:00                                                                                                                              | call Donna 904-769-                                                                                                                                                                                                                                                                  | LIGHTNING PAWN                                                                                                                                                                                                                                                                             | PECANS BUY, SELL                                                                                                                                                                                                  | Pawn Starke or 473-                           | All material herein is                   |
| raised pure bred boxer                                                                                                                          | Experience is not                                                                                                                                                  | Wed. Night 7:00 pm                                                                                                                            | 8957.                                                                                                                                                                                                                                                                                | jewelry, games, tools,                                                                                                                                                                                                                                                                     | OR CRACK. Monday                                                                                                                                                                                                  | PAWN Keystone Hgts<br>OR 496-8168 Lake        | the property of                          |
| puppies 7 weeks old                                                                                                                             | required, but is                                                                                                                                                   | 1836 Adams St. 904-                                                                                                                           | FIREWOOD                                                                                                                                                                                                                                                                             | bikes & more. Starke<br>964-PAWN, Keystone                                                                                                                                                                                                                                                 | thru Saturday OPEN,<br>Sunday we're                                                                                                                                                                               | Butler                                        | Showcase Magazine,                       |
| FREE TO A LOVING                                                                                                                                | preferred. Will train                                                                                                                                              | 782-3594.                                                                                                                                     |                                                                                                                                                                                                                                                                                      | 473-PAWN, Lk Butler                                                                                                                                                                                                                                                                        | CLOSED                                                                                                                                                                                                            |                                               | Reproduction in whole<br>or in part is   |
| HOME 386-496-                                                                                                                                   | the right person.                                                                                                                                                  | VICTORY BAPTIST                                                                                                                               | SEASONED Oak \$65                                                                                                                                                                                                                                                                    | 496-8168                                                                                                                                                                                                                                                                                   | 2 miles East of Starke                                                                                                                                                                                            | WANTED: I buy junk                            | forbidden without                        |
| 2025.                                                                                                                                           | Please stop by the<br>dealership and ask for                                                                                                                       | CHURCH, 5340 Pine                                                                                                                             | truck load 352-468-                                                                                                                                                                                                                                                                  |                                                                                                                                                                                                                                                                                            | on Hwy 16.                                                                                                                                                                                                        | batteries call Billy 904-                     | permission by                            |
| FREE Dachsund needs                                                                                                                             | Amir.                                                                                                                                                              | St in Hampton invites                                                                                                                         | 2684.                                                                                                                                                                                                                                                                                | JACUZZI TUB \$240                                                                                                                                                                                                                                                                          | ·                                                                                                                                                                                                                 | 964-2974.                                     | publishers. NO                           |
| fenced yard. black &                                                                                                                            | Annii .                                                                                                                                                            | you to join us for:                                                                                                                           |                                                                                                                                                                                                                                                                                      | OBO 352-258-3040                                                                                                                                                                                                                                                                           | RENTALS                                                                                                                                                                                                           |                                               | refunds upon                             |
| brown 2 years old                                                                                                                               | INTEREST IN A                                                                                                                                                      | SS10am                                                                                                                                        | OAK firewood split or                                                                                                                                                                                                                                                                |                                                                                                                                                                                                                                                                                            |                                                                                                                                                                                                                   | AD INFO                                       | cancellation.                            |
| 904-964-4298 Starke                                                                                                                             | CAREER in Real                                                                                                                                                     | Sunday Morn                                                                                                                                   | unsplit and starter                                                                                                                                                                                                                                                                  | STEVEN KING books,                                                                                                                                                                                                                                                                         | ROOMS FOR RENT                                                                                                                                                                                                    |                                               | Showcase Magazine is                     |
|                                                                                                                                                 | Estate? Call Dean                                                                                                                                                  | Worship11am                                                                                                                                   | wood \$50 to \$150                                                                                                                                                                                                                                                                   | hard covers \$5 ea call                                                                                                                                                                                                                                                                    | \$150 per week, newly                                                                                                                                                                                             | Photo ads are \$10 if                         | a Christian                              |
| AUTO/ACC                                                                                                                                        | Weaver at 352-473-                                                                                                                                                 | Sunday Nite                                                                                                                                   | 904-796-2312 Starke.                                                                                                                                                                                                                                                                 | for list 904-571-5524<br>Keystone Heights.                                                                                                                                                                                                                                                 | remodeled Dempsey<br>Motel on 301 Starke.                                                                                                                                                                         | brought to the office                         | publication, we do not                   |
|                                                                                                                                                 | 6201.                                                                                                                                                              | Worship6pm                                                                                                                                    | HOMES                                                                                                                                                                                                                                                                                |                                                                                                                                                                                                                                                                                            | 904-796-0462.                                                                                                                                                                                                     | this includes 24 word                         | advertise alcohol,                       |
| I BUY unwanted                                                                                                                                  |                                                                                                                                                                    | Wed Bible                                                                                                                                     |                                                                                                                                                                                                                                                                                      | ANTIQUE wood desk                                                                                                                                                                                                                                                                          |                                                                                                                                                                                                                   | description & photo<br>Ad runs 2 weeks: Call  | tobacco products or                      |
| vehicles, any                                                                                                                                   | MURRAY FORD                                                                                                                                                        | Study6pm                                                                                                                                      | Dollar and a deed                                                                                                                                                                                                                                                                    | \$75 OBO, antique                                                                                                                                                                                                                                                                          | SOUTHERN VILLAS                                                                                                                                                                                                   | 964-6463 or 964-                              | events that promote                      |
| condition, FREE<br>removal, paying up to                                                                                                        | SUPERSTORE                                                                                                                                                         |                                                                                                                                               | 2014 DW, 3BR, 2BA                                                                                                                                                                                                                                                                    | expandable wooden                                                                                                                                                                                                                                                                          | OF Starke Apts. 1 &                                                                                                                                                                                               | 7446 for appt for us to                       | them. We reserve the right to refuse any |
| \$300 352-235-1333.                                                                                                                             | 13447 US HWY 301 S.                                                                                                                                                | Bethel Baptist Church<br>SE CR 230A, Starke                                                                                                   | only \$275 month 904-                                                                                                                                                                                                                                                                | table \$100 OBO, Metal                                                                                                                                                                                                                                                                     | 2BR, HC & non HC                                                                                                                                                                                                  | come to you or stop by                        | material we deem                         |
|                                                                                                                                                 | Starke, FL 32091                                                                                                                                                   | 904-964-5117                                                                                                                                  | 783-4619.                                                                                                                                                                                                                                                                            | corner computer desk                                                                                                                                                                                                                                                                       | apartments. Some                                                                                                                                                                                                  | our office at 207 S.                          | offensive. Thank You                     |
| CHAMPION toolbox                                                                                                                                | Sales People NOW!<br>No experience required                                                                                                                        | Pastor, Jason Cain                                                                                                                            |                                                                                                                                                                                                                                                                                      | \$40 OBO, Clarinet with                                                                                                                                                                                                                                                                    | rental assistance may                                                                                                                                                                                             | Walnut street in                              |                                          |
| with luggage box rail,                                                                                                                          | \$2,000. Salary                                                                                                                                                    | Sunday School                                                                                                                                 | NEVER BEEN TITLED                                                                                                                                                                                                                                                                    | padded case & cleaning                                                                                                                                                                                                                                                                     | be available. HUD                                                                                                                                                                                                 | Starka                                        |                                          |
| fits F150 truck, 104                                                                                                                            | during training period.                                                                                                                                            | 9:45am                                                                                                                                        | 3/2 will move for free<br>only \$325 mo. 904-                                                                                                                                                                                                                                        | kit \$150 OBO 352-258-<br>3040.                                                                                                                                                                                                                                                            | vouchers welcome.<br>CH/A, on site laundry,                                                                                                                                                                       | _MER                                          |                                          |
| model excellent                                                                                                                                 | •401(K) Retirement                                                                                                                                                 | Sun Morning                                                                                                                                   | 783-4619.                                                                                                                                                                                                                                                                            |                                                                                                                                                                                                                                                                                            | playground Located                                                                                                                                                                                                | TAL                                           |                                          |
| condition \$200 352-                                                                                                                            | <ul> <li>Profit Sharing</li> </ul>                                                                                                                                 | 11am                                                                                                                                          |                                                                                                                                                                                                                                                                                      | FIRE hydrant, good yard                                                                                                                                                                                                                                                                    | on SR16, 1001                                                                                                                                                                                                     |                                               |                                          |
| 642-6814.                                                                                                                                       | <ul> <li>Life Insurance</li> </ul>                                                                                                                                 | Sun Evening                                                                                                                                   | USED DW, 3BR, 2BA                                                                                                                                                                                                                                                                    | ornament, spoil your                                                                                                                                                                                                                                                                       | Southern Villas Drive,                                                                                                                                                                                            |                                               |                                          |
| WE BUY junk vehicles                                                                                                                            | Health Plan                                                                                                                                                        | 6pm                                                                                                                                           | \$1500 down \$250                                                                                                                                                                                                                                                                    | dog \$125 904-616-                                                                                                                                                                                                                                                                         | Starke, FL call 904-                                                                                                                                                                                              |                                               | 9                                        |
| \$100-\$500 & up no                                                                                                                             | Dental Plan                                                                                                                                                        | Wed Evening                                                                                                                                   | month 904-783-4619.                                                                                                                                                                                                                                                                  | 1815 Keystone                                                                                                                                                                                                                                                                              | 964-7295, TDD/TTY                                                                                                                                                                                                 |                                               |                                          |
| title needed call for                                                                                                                           | 904-237-3708                                                                                                                                                       | 7pm                                                                                                                                           |                                                                                                                                                                                                                                                                                      |                                                                                                                                                                                                                                                                                            | 711. Equal Housing                                                                                                                                                                                                |                                               | 111 39 1                                 |
| details 904-966-0774                                                                                                                            |                                                                                                                                                                    | Need Transportation?                                                                                                                          | WILL MOVE FOR FREE                                                                                                                                                                                                                                                                   | MANUALS FOR 99                                                                                                                                                                                                                                                                             | Opportunity                                                                                                                                                                                                       |                                               |                                          |
|                                                                                                                                                 | COMMUNITY                                                                                                                                                          | Call 904-966-1710 or                                                                                                                          | <b>16x80</b> 3/2 Only                                                                                                                                                                                                                                                                | Honda Accord \$7, 88-<br>22 \$10, Cadillac 87                                                                                                                                                                                                                                              |                                                                                                                                                                                                                   |                                               |                                          |
| WE BUY cars-truck,                                                                                                                              | EVENT                                                                                                                                                              | 904-964-6949.                                                                                                                                 | \$17,900 904-783-<br>4619.                                                                                                                                                                                                                                                           | Deville \$7,chairs of all                                                                                                                                                                                                                                                                  | ECONOMY INN-<br>LAWTEY cable TV,                                                                                                                                                                                  |                                               | 111                                      |
| anywhere! Running or                                                                                                                            |                                                                                                                                                                    |                                                                                                                                               |                                                                                                                                                                                                                                                                                      | · ·                                                                                                                                                                                                                                                                                        |                                                                                                                                                                                                                   | / 1000                                        |                                          |
| not (no junk please) top                                                                                                                        | FIRST ASSEMBLY OF                                                                                                                                                  | I KKOOKEK CHUKCH                                                                                                                              |                                                                                                                                                                                                                                                                                      | I types in good condition                                                                                                                                                                                                                                                                  | I king beds, all rooms 1 I                                                                                                                                                                                        |                                               |                                          |
|                                                                                                                                                 | FIRST ASSEMBLY OF                                                                                                                                                  | BROOKER CHURCH                                                                                                                                | MODULAR HOME:                                                                                                                                                                                                                                                                        | types in good condition<br>look for photos in the                                                                                                                                                                                                                                          | king beds, all rooms 1<br>person \$30 daily,                                                                                                                                                                      |                                               | ALC: NOT A                               |
| \$ paid in cash call 904-                                                                                                                       | GOD MIDDLEBURG                                                                                                                                                     | OF GOD OF                                                                                                                                     |                                                                                                                                                                                                                                                                                      | types in good condition<br>look for photos in the<br>paper, marching band                                                                                                                                                                                                                  | king beds, all rooms 1<br>person \$30 daily,<br>weekly \$150 1 person                                                                                                                                             |                                               | 1                                        |
|                                                                                                                                                 |                                                                                                                                                                    |                                                                                                                                               | MODULAR HOME:                                                                                                                                                                                                                                                                        | look for photos in the                                                                                                                                                                                                                                                                     | person \$30 daily,<br>weekly \$150 1 person<br>truck parking 301 N                                                                                                                                                |                                               | 4                                        |
| \$ paid in cash call 904-<br>553-1063.                                                                                                          | GOD MIDDLEBURG<br>3167 CR 215                                                                                                                                      | OF GOD OF<br>PROPHECY                                                                                                                         | <b>MODULAR HOME</b> :<br>Starting at only \$40 Sq<br>Ft 904-783-4619.                                                                                                                                                                                                                | look for photos in the<br>paper, marching band<br>shoes, Ledglow<br>wireless undercar LED                                                                                                                                                                                                  | person \$30 daily,<br>weekly \$150 1 person<br>truck parking 301 N<br>Lawtey, FL 904- 782-                                                                                                                        |                                               |                                          |
| \$ paid in cash call 904-                                                                                                                       | <b>GOD MIDDLEBURG</b><br>3167 CR 215<br>(904) 282-1466.                                                                                                            | OFGODOF<br>PROPHECY<br>Sunday Morn 10 & 11                                                                                                    | MODULAR         HOME:           Starting at only \$40 Sq         Ft 904-783-4619.            PALM         HARBOR         2014                                                                                                                                                        | look for photos in the<br>paper, marching band<br>shoes, Ledglow<br>wireless undercar LED<br>kit \$100, grille for 87                                                                                                                                                                      | person \$30 daily,<br>weekly \$150 1 person<br>truck parking 301 N                                                                                                                                                |                                               |                                          |
| \$ paid in cash call 904-<br>553-1063.<br>                                                                                                      | <b>GOD MIDDLEBURG</b><br>3167 CR 215<br>(904) 282-1466.<br><u>Service times:</u><br>Sunday School<br>9:30                                                          | OFGODOF<br>PROPHECY<br>Sunday Morn 10 & 11<br>Sunday Eve 5 PM<br>Tuesday Prayer<br>Service 10am and                                           | MODULAR HOME:<br>Starting at only \$40 Sq<br>Ft 904-783-4619.<br><br>PALM HARBOR 2014<br>4/2 32x80 only \$475                                                                                                                                                                        | look for photos in the<br>paper, marching band<br>shoes, Ledglow<br>wireless undercar LED<br>kit \$100, grille for 87<br>Cadillac Sedan DeVille                                                                                                                                            | person \$30 daily,<br>weekly \$150 1 person<br>truck parking 301 N<br>Lawtey, FL 904- 782-<br>3332                                                                                                                |                                               |                                          |
| \$ paid in cash call 904-<br>553-1063.<br><br>BOATS                                                                                             | <b>GOD MIDDLEBURG</b><br>3167 CR 215<br>(904) 282-1466.<br><u>Service times:</u><br>Sunday School<br>9:30<br>Sun AM Worship                                        | OFGODOF<br>PROPHECY<br>Sunday Morn 10 & 11<br>Sunday Eve 5 PM<br>Tuesday Prayer<br>Service 10am and<br>Wednesday Prayer                       | MODULAR HOME:<br>Starting at only \$40 Sq<br>Ft 904-783-4619.<br>PALM HARBOR 2014<br>4/2 32x80 only \$475<br>mo 904-783-4619.                                                                                                                                                        | look for photos in the<br>paper, marching band<br>s h o e s, L e d g l o w<br>wireless undercar LED<br>kit \$100, grille for 87<br>Cadillac Sedan DeVille<br>\$40, SportBlock 6-21 lb                                                                                                      | person \$30 daily,<br>weekly \$150 1 person<br>truck parking 301 N<br>Lawtey, FL 904- 782-<br>3332<br><br>EFFICIENCY ROOM for                                                                                     |                                               |                                          |
| \$ paid in cash call 904-<br>553-1063.<br><br>BOATS<br>I'm always looking for                                                                   | <b>GOD MIDDLEBURG</b><br>3167 CR 215<br>(904) 282-1466.<br><u>Service times:</u><br>Sunday School<br>9:30<br>Sun AM Worship<br>10:30                               | OFGODOF<br>PROPHECY<br>Sunday Morn 10 & 11<br>Sunday Eve 5 PM<br>Tuesday Prayer<br>Service 10am and                                           | MODULAR HOME:<br>Starting at only \$40 Sq<br>Ft 904-783-4619.<br><br>PALM HARBOR 2014<br>4/2 32x80 only \$475<br>mo 904-783-4619.                                                                                                                                                    | look for photos in the<br>paper, marching band<br>s h o e s, L e d g l o w<br>wireless undercar LED<br>kit \$100, grille for 87<br>Cadillac Sedan DeVille<br>\$40, SportBlock 6-21 lb<br>weight set \$150 OBO                                                                              | person \$30 daily,<br>weekly \$150 1 person<br>truck parking 301 N<br>Lawtey, FL 904- 782-<br>3332<br><b>EFFICIENCY ROOM</b> for<br>rent \$125 week                                                               |                                               |                                          |
| \$ paid in cash call 904-<br>553-1063.<br><b>BOATS</b><br>I'm always looking for<br>small boats call me at<br>904-964-2974.                     | <b>GOD MIDDLEBURG</b><br>3167 CR 215<br>(904) 282-1466.<br><u>Service times:</u><br>Sunday School<br>9:30<br>Sun AM Worship<br>10:30<br>Sun PM Bible Study         | OFGODOF<br>PROPHECY<br>Sunday Morn 10 & 11<br>Sunday Eve 5 PM<br>Tuesday Prayer<br>Service 10am and<br>Wednesday Prayer<br>Service 6:30pm     | MODULAR HOME:<br>Starting at only \$40 Sq<br>Ft 904-783-4619.<br>PALM HARBOR 2014<br>4/2 32x80 only \$475<br>mo 904-783-4619.                                                                                                                                                        | look for photos in the<br>paper, marching band<br>s h o e s, L e d g l o w<br>wireless undercar LED<br>kit \$100, grille for 87<br>Cadillac Sedan DeVille<br>\$40, SportBlock 6-21 lb                                                                                                      | person \$30 daily,<br>weekly \$150 1 person<br>truck parking 301 N<br>Lawtey, FL 904- 782-<br>3332<br><b>EFFICIENCY ROOM</b> for<br>rent \$125 week<br>includes cable & utilites.                                 |                                               |                                          |
| \$ paid in cash call 904-<br>553-1063.<br>BOATS<br>I'm always looking for<br>small boats call me at<br>904-964-2974.<br>BUSINESS                | <b>GOD MIDDLEBURG</b><br>3167 CR 215<br>(904) 282-1466.<br><u>Service times:</u><br>Sunday School<br>9:30<br>Sun AM Worship<br>10:30<br>Sun PM Bible Study<br>6:30 | OFGODOF<br>PROPHECY<br>Sunday Morn 10 & 11<br>Sunday Eve 5 PM<br>Tuesday Prayer<br>Service 10am and<br>Wednesday Prayer<br>Service 6:30pm<br> | MODULAR HOME:           Starting at only \$40 Sq           Ft 904-783-4619.           PALM HARBOR 2014           4/2 32x80 only \$475           mo 904-783-4619.           MISCELLANEOUS                                                                                             | look for photos in the<br>paper, marching band<br>s h o e s, L e d g l o w<br>wireless undercar LED<br>kit \$100, grille for 87<br>Cadillac Sedan DeVille<br>\$40, SportBlock 6-21 lb<br>weight set \$150 OBO<br>352-258-3040.                                                             | person \$30 daily,<br>weekly \$150 1 person<br>truck parking 301 N<br>Lawtey, FL 904- 782-<br>3332<br><b>EFFICIENCY ROOM</b> for<br>rent \$125 week                                                               |                                               |                                          |
| \$ paid in cash call 904-<br>553-1063.<br><b>BOATS</b><br>I'm always looking for<br>small boats call me at<br>904-964-2974.                     | GOD MIDDLEBURG<br>3167 CR 215<br>(904) 282-1466.<br>Service times:<br>Sunday School<br>9:30<br>Sun AM Worship<br>10:30<br>Sun PM Bible Study<br>6:30               | OFGODOF<br>PROPHECY<br>Sunday Morn 10 & 11<br>Sunday Eve 5 PM<br>Tuesday Prayer<br>Service 10am and<br>Wednesday Prayer<br>Service 6:30pm<br> | MODULAR HOME:           Starting at only \$40 Sq           Ft 904-783-4619.           PALM HARBOR 2014           4/2 32x80 only \$475           mo 904-783-4619.           Image: Miscellaneous                                                                                      | look for photos in the<br>paper, marching band<br>s h o e s, L e d g l o w<br>wireless undercar LED<br>kit \$100, grille for 87<br>Cadillac Sedan DeVille<br>\$40, SportBlock 6-21 lb<br>weight set \$150 OBO<br>352-258-3040.                                                             | person \$30 daily,<br>weekly \$150 1 person<br>truck parking 301 N<br>Lawtey, FL 904- 782-<br>3332<br><b>EFFICIENCY ROOM</b> for<br>rent \$125 week<br>includes cable & utilites.<br>Call Wayne 352-258-          | Drink-Snack                                   |                                          |
| \$ paid in cash call 904-<br>553-1063.<br>BOATS<br>I'm always looking for<br>small boats call me at<br>904-964-2974.<br>BUSINESS<br>OPPORTUNITY | GOD MIDDLEBURG<br>3167 CR 215<br>(904) 282-1466.<br>Sunday School<br>9:30<br>Sun AM Worship<br>10:30<br>Sun PM Bible Study<br>6:30<br>MEW RIVER BAPTIST            | OFGODOF<br>PROPHECY<br>Sunday Morn 10 & 11<br>Sunday Eve 5 PM<br>Tuesday Prayer<br>Service 10am and<br>Wednesday Prayer<br>Service 6:30pm<br> | MODULAR HOME:           Starting at only \$40 Sq           Ft 904-783-4619.           PALM HARBOR 2014           4/2 32x80 only \$475           mo 904-783-4619.           MISCELLANEOUS           LUAU PARTY supplies           all you need for a party           \$45 obo, Swivel | look for photos in the<br>paper, marching band<br>s h o e s, L e d g l o w<br>wireless undercar LED<br>kit \$100, grille for 87<br>Cadillac Sedan DeVille<br>\$40, SportBlock 6-21 lb<br>weight set \$150 OBO<br>352-258-3040.<br>                                                         | person \$30 daily,<br>weekly \$150 1 person<br>truck parking 301 N<br>Lawtey, FL 904- 782-<br>3332<br><b>EFFICIENCY ROOM</b> for<br>rent \$125 week<br>includes cable & utilites.<br>Call Wayne 352-258-          | Drink-Snack<br>Machine- wo                    | orks great                               |
| \$ paid in cash call 904-<br>553-1063.<br><b>BOATS</b><br>I'm always looking for<br>small boats call me at<br>904-964-2974.<br><b>BUSINESS</b>  | GOD MIDDLEBURG<br>3167 CR 215<br>(904) 282-1466.<br>Service times:<br>Sunday School<br>9:30<br>Sun AM Worship<br>10:30<br>Sun PM Bible Study<br>6:30               | OFGODOF<br>PROPHECY<br>Sunday Morn 10 & 11<br>Sunday Eve 5 PM<br>Tuesday Prayer<br>Service 10am and<br>Wednesday Prayer<br>Service 6:30pm<br> | MODULAR HOME:           Starting at only \$40 Sq           Ft 904-783-4619.           PALM HARBOR 2014           4/2 32x80 only \$475           mo 904-783-4619.           MISCELLANEOUS           LUAU PARTY supplies           all you need for a party                            | look for photos in the<br>paper, marching band<br>s h o e s, L e d g l o w<br>wireless undercar LED<br>kit \$100, grille for 87<br>Cadillac Sedan DeVille<br>\$40, SportBlock 6-21 lb<br>weight set \$150 OBO<br>352-258-3040.<br><b>CLARINET</b> in hard case<br>excellent condition \$65 | person \$30 daily,<br>weekly \$150 1 person<br>truck parking 301 N<br>Lawtey, FL 904- 782-<br>3332<br><b>EFFICIENCY ROOM</b> for<br>rent \$125 week<br>includes cable & utilites.<br>Call Wayne 352-258-<br>3039. | Drink-Snack                                   | orks great<br>5500 or trade              |