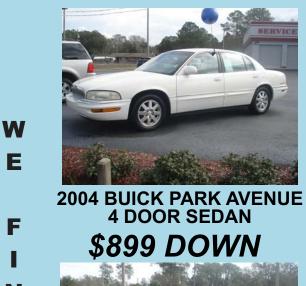

**PATSY'S METAL SALES** Says: It's Roofing Season

3 Ft Wide Tuff Rib 2 Ft Wide 5V • Trim Pieces • Screws & More 40 Year Warranty • Cut to Length

**2004 CHEVROLET IMPALA** 

**4 DOOR SEDAN** 

\$799 DOWN

2003 HONDA ELEMENT