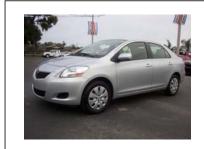

2008 HONDA ACCORD EX \$12,990 STK#: C038400

2010 FORD F150 XL \$16,990 STK#: A49806

2006 CHRYSLER SEBRING TOURING \$5.995 STK#: 247926

2012 TOYATA YARIS L \$11,990 STK#: 37716

Flint River Mills