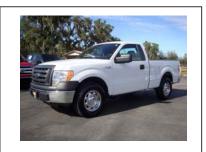

2008 HONDA ACCORD EX \$12,990 STK#: C038400

2010 FORD F150 XL \$16,990 STK#: A49806

2006 CHRYSLER SEBRING TOURING \$5.995 STK#: 247926

2012 TOYATA YARIS L \$11,990 STK#: 37716

Flint River Mills