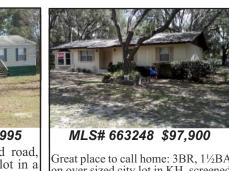

3/2 block home with vinyl siding would make a great first or retirement home in Starke.

MLS# 681611 \$57,900

on over sized city lot in KH, screened porch, bonus family room.

Charming 3BR, 2½BA brick home on corner lot. Large LR with FP, large deck with canopy, beautiful oaks.