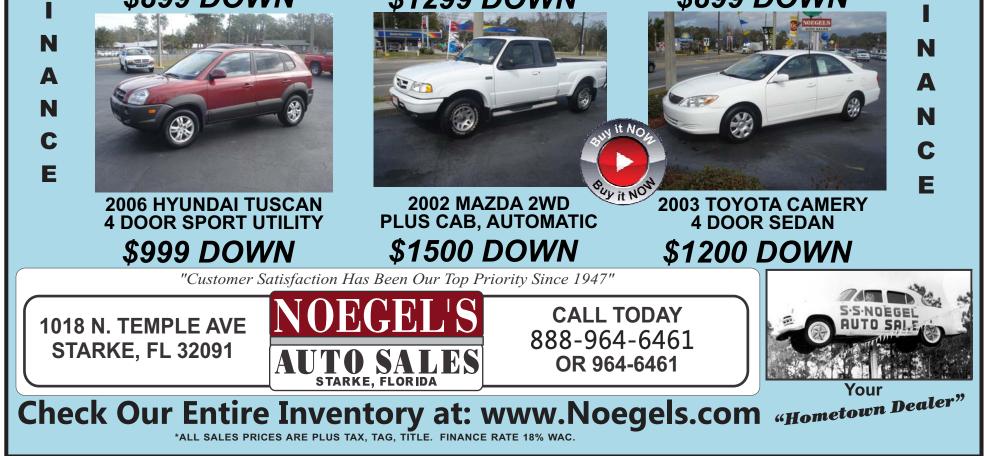

ELEGANT BLUE

\$999 DOWN

2003 JEEP LIBERTY AUTOMATIC, 4 DOOR SPORT \$1200 DOWN

# **BUY HERE - PAY HERE - SERVICE HERE**

# SLOW CREDIT? NO CREDIT? WE' DIVORCE? BANKRUPTCY?

2002 FORD F150 XLT AUTOMATIC, SUPERCAB \$1299 DOWN

D

DROVED

W

E

F

395 West Madison Street, Starke